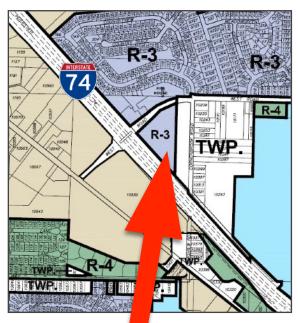

#### **Property Highlights**

- 13.13 acres for development with I-74 highway visibility in prime location!
- Zoned R-3
- · Minutes to I-74 between exits #1 and #3
- · Multiple points of access
- · New gas line along Gainsview & Cornerbrook
- Minutes to new Kroger MarketPlace, McDonalds, CVS, First Financial, Taco Bell, banks, Walgreens, Starbucks, banks & more!
- · All utilities in place
- · Ideal for multi or single-family or senior housing
- Parcel ID's: 561-0015-0092-00 & 561-0015-0546-00
- Offered at \$1,299,000 (\$98,248/acre)