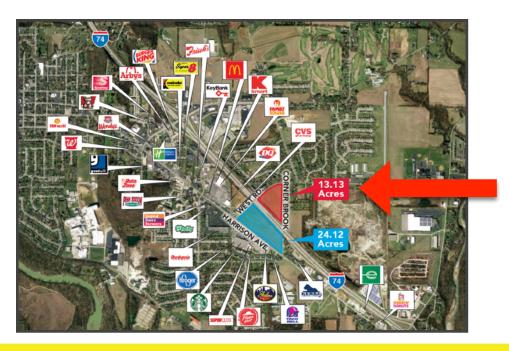

#### **Property Highlights**

- 13.13 acres for development with I-74 highway visibility in prime location!
- Zoned R-3
- · Minutes to I-74 between exits #1 and #3
- · Multiple points of access
- · New gas line along Gainsview & Cornerbrook
- Minutes to new Kroger MarketPlace, McDonalds, CVS, First Financial, Taco Bell, banks, Walgreens, Starbucks, banks & more!
- · All utilities in place
- · Ideal for multi or single-family or senior housing
- Parcel ID's: 561-0015-0092-00 & 561-0015-0546-00
- Offered at \$1,299,000 (\$98,248/acre)