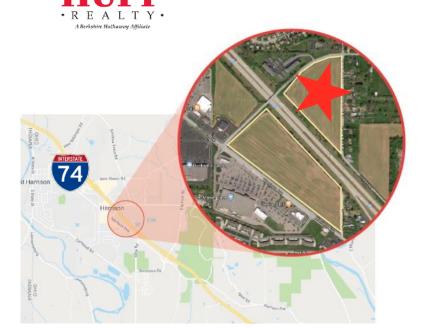

# LAND FOR SALE 10250 Cornerbrook Road Harrison, OH 45030





#### **Property Highlights**

- 13.13 acres for development with I-74 highway visibility in prime location!
- Zoned R-3
- · Minutes to I-74 between exits #1 and #3
- · Multiple points of access
- · New gas line along Gainsview & Cornerbrook
- Minutes to new Kroger MarketPlace, McDonalds, CVS, First Financial, Taco Bell, banks, Walgreens, Starbucks, banks & more!
- · All utilities in place
- · Ideal for multi or single-family or senior housing
- Parcel ID's: 561-0015-0092-00 & 561-0015-0546-00
- Offered at \$1,299,000 (\$98,248/acre)



John Stretch | c: 513.623.6505 | o: 513.860.5050 | john@nrrg.com Tyler Minges | c: 513.460.0102 | o: 513.858.7574 | tminges@huff.com



# LAND FOR SALE 10250 Cornerbrook Road Harrison, OH 45030







John Stretch | c: 513.623.6505 | o: 513.860.5050 | john@nrrg.com Tyler Minges | c: 513.460.0102 | o: 513.858.7574 | tminges@huff.com



## LAND FOR SALE 10250 Cornerbrook Road Harrison, OH 45030



#### **Demographic Summary Report**

#### 10250 Cornerbrook Rd, Harrison, OH 45030

 Building Type:
 Land
 Total Available:
 0 SF

 Class:
 % Leased:
 0%

 RBA:
 Rent/SF/Yr:

Typical Floor: -



|                                    | The same of the sa |        |          |        |          |        |
|------------------------------------|--------------------------------------------------------------------------------------------------------------------------------------------------------------------------------------------------------------------------------------------------------------