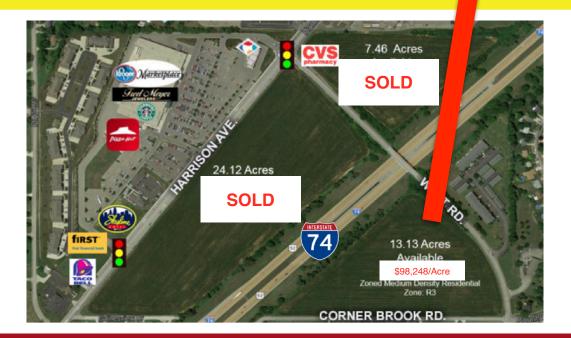

#### **Property Highlights**

- 13.13 acres for development with I-74 highway visibility in prime location!
- Zoned R-3
- · Minutes to I-74 between exits #1 and #3
- · Multiple points of access
- · New gas line along Gainsview & Cornerbrook
- Minutes to new Kroger MarketPlace, McDonalds, CVS, First Financial, Taco Bell, banks, Walgreens, Starbucks, banks & more!
- · All utilities in place
- · Ideal for multi or single-family or senior housing
- Parcel ID's: 561-0015-0092-00 & 561-0015-0546-00
- Offered at \$1,299,000 (\$98,248/acre)